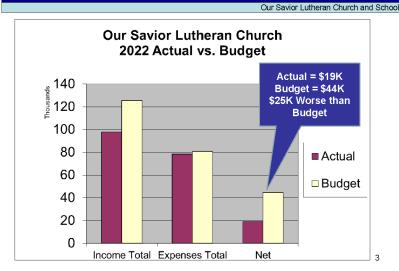

### 7. Treasurer and Financial Management Committee Report—Dave Fine

- Reviewed Monthly Budget
  - o The church budget status is \$25k less than budgeted.
    - When looking at the giving pattern for last year, January 2021 was a big month for envelope offerings.
    - Our unforeseen budget was up 30% in January, due to 2 drinking fountains being replaced (\$4k), a new gym door, and infant room carpeting.

- o The actual school budget status is \$6k better than budgeted, with and actual loss of \$1,000.
- Addressed the 2021 budget surplus and possible uses.
  - o The 2021 budget surplus amounts to \$123,257.

Motion to transfer the \$123,257 surplus to the Strategic Reserve Fund. Motion to approve: Heins, Second: Kroll Ayes: 7, Nays: 0. Motion approved.

o There is a need for a new subwoofer for the sanctuary totaling \$1700.