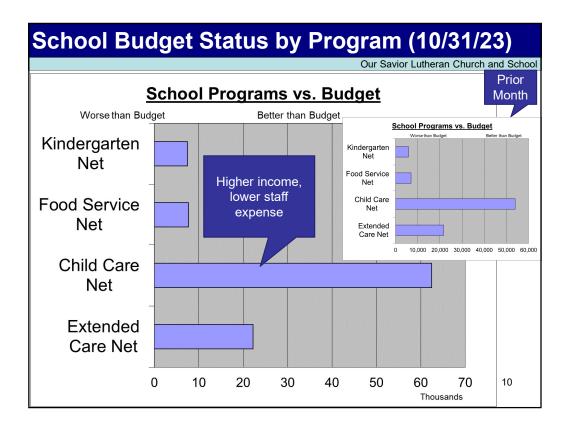

## Budget – Major Assumptions - School

| Our Savior Lutheran Church and Scho |             |             |                 |             |               |                                   |                                 |  |  |
|-------------------------------------|-------------|-------------|-----------------|-------------|---------------|-----------------------------------|---------------------------------|--|--|
| Education Program                   | 2021 Actual | 2022 Actual | 2023 Projection | 2023 Budget | 2024 Proposed | Budget to 2023<br>Actual % Change | 23 Budget to 2<br>Budget % Chan |  |  |
| Kindergarten                        |             |             |                 |             |               |                                   |                                 |  |  |
| Income                              | 52,325      | 44,969      | 49,000          | 43,234      | 50,266        | 2.6%                              | 16.3%                           |  |  |
| Expense                             | 76,882      | 80,185      | 81,803          | 83,505      | 83,279        | 1.8%                              | -0.3%                           |  |  |
| Kindergarten Net                    | (24,557)    | (35,215)    | (32,803)        | (40,271)    | (33,013)      | 0.6%                              | -18.0%                          |  |  |
| Food Service                        |             |             |                 |             |               |                                   |                                 |  |  |
| Food Service Net                    | 2,678       | (7,700)     | (14,590)        | (22,759)    | (13,085)      |                                   | -42.5%                          |  |  |
| Child Care                          |             |             |                 |             |               |                                   |                                 |  |  |
| Income                              | 464,848     | 558,228     | 647,938         | 618,534     | 695,123       | 7.3%                              | 12.4%                           |  |  |
| Expense                             | 452,332     | 576,692     | 622,549         | 685,561     | 736,883       | 18.4%                             | 7.5%                            |  |  |
| Child Care Net                      | 12,516      | (18,464)    | 25,388          | (67,027)    | (41,760)      | -264.5%                           | -37.7%                          |  |  |
| Extended Care                       |             |             |                 |             |               |                                   |                                 |  |  |
| Income                              | 63,535      | 72,940      | 97,589          | 81,900      | 103,000       | 5.5%                              | 25.8%                           |  |  |
| Expense                             | 68,397      | 81,299      | 88,293          | 94,833      | 110,423       | 25.1%                             | 16.4%                           |  |  |
| Extended Care Net                   | (4,862)     | (8,358)     | 9,296           | (12,933)    | (7,423)       | -179.9%                           | -42.6%                          |  |  |
| Education Fund Rais                 | 8,906       | 7,800       | 7,800           | 7,800       | 7,800         | 0.0%                              | 0.0%                            |  |  |
| Net                                 | (5,317)     | (61,938)    | (4,908)         | (135,190)   | (87,481)      | 1682.3%                           | -35.3%                          |  |  |