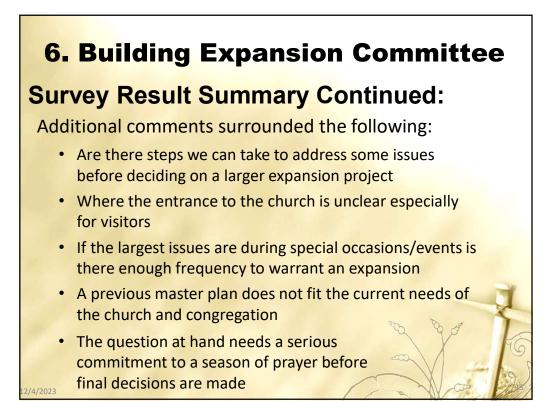

# 6. Building Expansion Committee Survey Result Summary Continued:

### 6. Building Expansion Committee Survey Result Summary Continued: What do you envision for a church expansion: There were many passionate comments both in favor and opposed to • an expansion Most common responses were surrounding the following: Space – this included a mix of needing more transition space to having a new fellowship area on the main floor Accessibility – many comments surrounded challenges with stairs both coming from the parking lot and getting to other areas of the church from the sanctuary Stewardship – approximately 20% of the respondents commented on cost and cautioned that we should proceed carefully or not at all due to financial concerns 2/4/2023