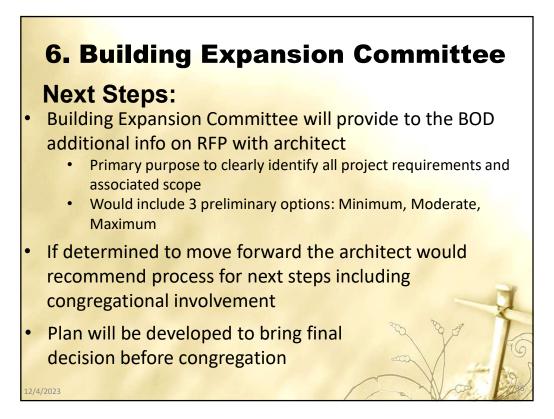

## **6. Building Expansion Committee**

- A few years ago the long-term planning committee identified the narthex as an area of opportunity based on congregational surveys
- After several discussions and looking at previous expansion plans it was determined that a fresh look should be taken
- A new committee was formed to review the need for and options of potential modifications or expansion to the current building
  - First meeting was held end of April

## **6. Building Expansion Committee**

- The mandate was to review the need for and options of a possible building expansion to assist the board in bringing options before the congregation
- Through many meetings and discussions the committee determined it prudent to get input directly from the congregation and a survey was sent out in late summer