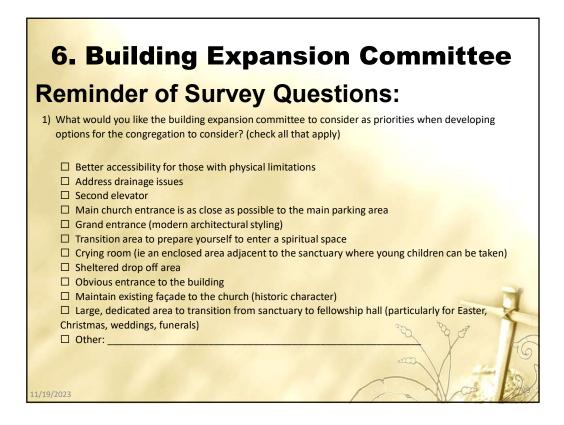

## **6. Building Expansion Committee**

- A few years ago the long-term planning committee identified the narthex as an area of opportunity based on congregational surveys
- After several discussions and looking at previous expansion plans it was determined that a fresh look should be taken
- A new committee was formed to review the need for and options of potential modifications or expansion to the current building
  - First meeting was held end of April

## **6. Building Expansion Committee**

- The mandate was to review the need for and options of a possible building expansion to assist the board in bringing options before the congregation
- Through many meetings and discussions the committee determined it prudent to get input directly from the congregation and a survey was sent out in late summer

# 6. Building Expansion Committee Survey Result Summary Continued:

### 6. Building Expansion Committee Survey Result Summary Continued: What do you envision for a church expansion: There were many passionate comments both in favor and opposed to • an expansion Most common responses were surrounding the following: Space – this included a mix of needing more transition space to having a new fellowship area on the main floor Accessibility – many comments surrounded challenges with stairs both coming from the parking lot and getting to other areas of the church from the sanctuary Stewardship – approximately 20% of the respondents commented on cost and cautioned that we should proceed carefully or not at all due to financial concerns 2/4/2023