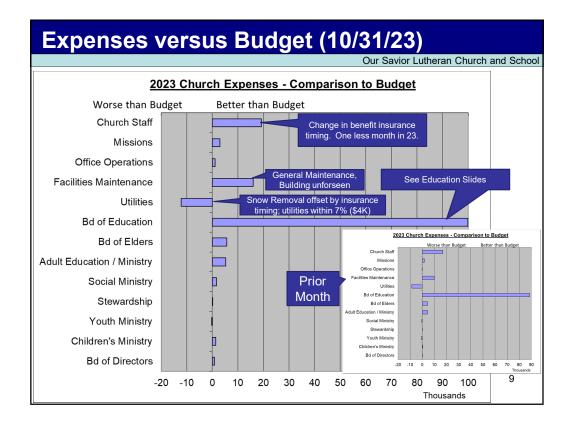

Adult Education / Ministry | Fred L            |            |        |                        | Input Complete        | i        |
| Social Ministry            | Laura K           |            |        |                        |                       |          |
| Stewardship                | Sandy B           |            |        |                        |                       |          |
| Youth Ministry             | Joe A             |            |        |                        |                       |          |
| Children's Ministry        | Laura K           |            |        |                        |                       |          |
| Bd of Directors            | Josh              |            |        |                        |                       |          |









# Budget – Major Assumptions - Church



| 2021 Actual<br>986,622<br>0<br>19,636<br>213<br>1,006,471<br>463,629<br>231,806 | 2022 Actual<br>1,007,847<br>0<br>13,300<br>1,189<br>1,022,336<br>492,115 | 2023<br>Projection<br>1,081,857<br>0<br>10,194<br>1,424<br>1,093,475 |                                                       | 0<br>11,000<br>1,150<br>1,101,097                                                      | Budget to<br>2023 Actual<br>% Change<br>0.7%<br>NA<br>7.9%<br>0.0%<br>0.7%                   | 23 Budge<br>to 24 Budg<br>% Change<br>-2.8%<br>NA<br>15.8%<br>47.4%<br>-2.6%                               |
|---------------------------------------------------------------------------------|--------------------------------------------------------------------------|----------------