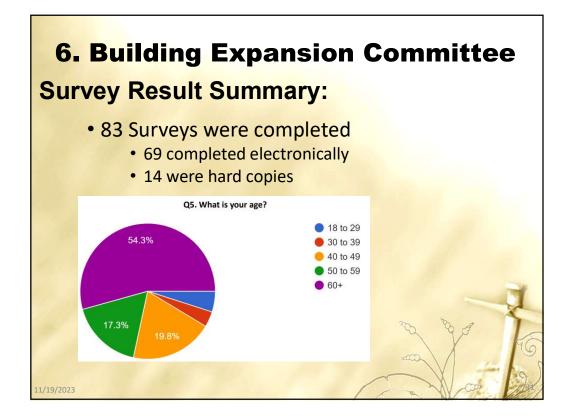

## **6. Building Expansion Committee**

- The mandate was to review the need for and options of a possible building expansion to assist the board in bringing options before the congregation
- Through many meetings and discussions the committee determined it prudent to get input directly from the congregation and a survey was sent out in late summer

# 6. Building Expansion Committee Survey Result Summary Continued: