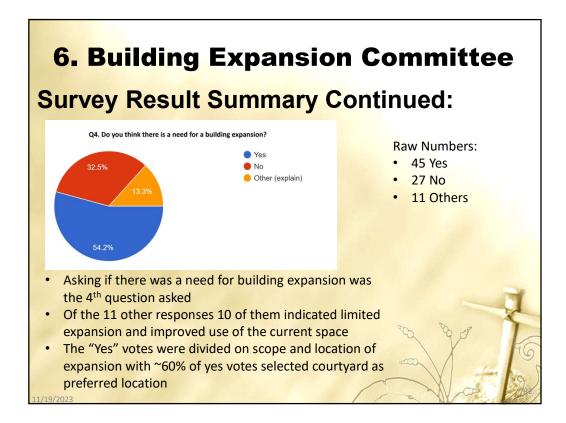

pansion Committee**

- A few years ago the long-term planning committee identified the narthex as an area of opportunity based on congregational surveys
- After several discussions and looking at previous expansion plans it was determined that a fresh look should be taken
- A new committee was formed to review the need for and options of potential modifications or expansion to the current building
  - First meeting was held end of April

## **6. Building Expansion Committee**

- The mandate was to review the need for and options of a possible building expansion to assist the board in bringing options before the congregation
- Through many meetings and discussions the committee determined it prudent to get input directly from the congregation and a survey was sent out in late summer









# 6. Building Expansion Committee Survey Result Summary Continued:



### 6. Building Expansion Committee Survey Result Summary Continued: What do you envision for a church expansion: There were many passionate comments both in favor and opposed to • an expansion Most common responses were surrounding the following: Space – this included a mix of needing more transition space to having a new fellowship area on the main floor Accessibility – many comments surrounded challenges with stairs both coming from the parking lot and getting to other areas of the church from the sanctuary Stewardship – approximately 20% of the respondents commented on cost and cautioned that we should proceed carefully or not at all due to financial concerns 2/4/2023