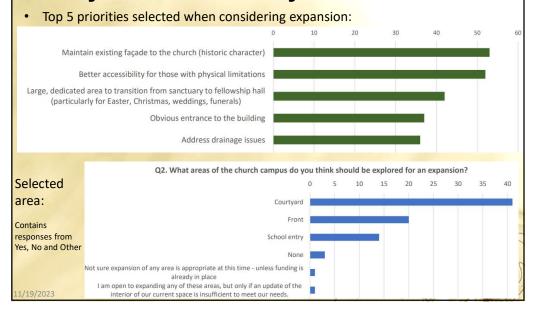

# 6. Building Expansion Committee Survey Result Summary Continued:

### 6. Building Expansion Committee Survey Result Summary Continued: What do you envision for a church expansion: There were many passionate comments both in favor and opposed to • an expansion Most common responses were surrounding the following: Space – this included a mix of needing more transition space to having a new fellowship area on the main floor Accessibility – many comments surrounded challenges with stairs both coming from the parking lot and getting to other areas of the church from the sanctuary Stewardship – approximately 20% of the respondents commented on cost and cautioned that we should proceed carefully or not at all due to financial concerns 2/4/2023