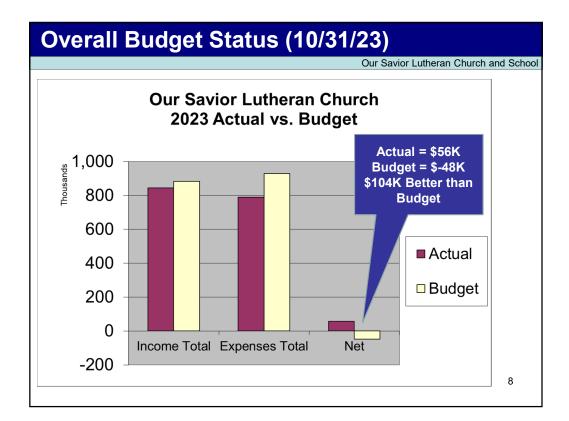

| Adult Education / Ministry | Fred L            |            |        |                        | Input Complete        | i        |
| Social Ministry            | Laura K           |            |        |                        |                       |          |
| Stewardship                | Sandy B           |            |        |                        |                       |          |
| Youth Ministry             | Joe A             |            |        |                        |                       |          |
| Children's Ministry        | Laura K           |            |        |                        |                       |          |
| Bd of Directors            | Josh              |            |        |                        |                       |          |









# Budget – Major Assumptions - Church



| 2021 Actual<br>986,622<br>0<br>19,636<br>213<br>1,006,471<br>463,629<br>231,806 | 2022 Actual<br>1,007,847<br>0<br>13,300<br>1,189<br>1,022,336<br>492,115 | 2023<br>Projection<br>1,081,857<br>0<br>10,194<br>1,424<br>1,093,475 |                                                       | 0<br>11,000<br>1,150<br>1,101,097                                                      | Budget to<br>2023 Actual<br>% Change<br>0.7%<br>NA<br>7.9%<br>0.0%<br>0.7%                   | 23 Budge<br>to 24 Budg<br>% Change<br>-2.8%<br>NA<br>15.8%<br>47.4%<br>-2.6%                               |
|---------------------------------------------------------------------------------|--------------------------------------------------------------------------|--------------