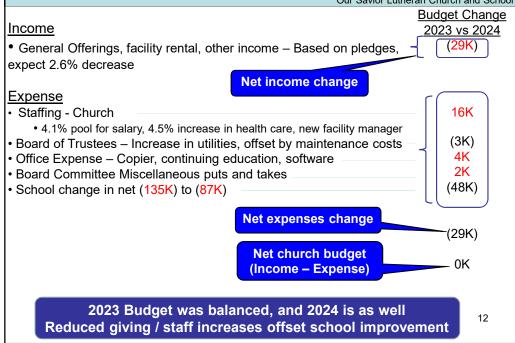

# Budget – Major Assumptions - Church

| 2021 Actual<br>986,622<br>0<br>19,636<br>213<br>1,006,471<br>463,629<br>231,806 | 2022 Actual<br>1,007,847<br>0<br>13,300<br>1,189<br>1,022,336<br>492,115 | 2023<br>Projection<br>1,081,857<br>0<br>10,194<br>1,424<br>1,093,475 |                                                       | 0<br>11,000<br>1,150<br>1,101,097                                                      | Budget to<br>2023 Actual<br>% Change<br>0.7%<br>NA<br>7.9%<br>0.0%<br>0.7%                   | 23 Budge<br>to 24 Budg<br>% Change<br>-2.8%<br>NA<br>15.8%<br>47.4%<br>-2.6%                               |
|---------------------------------------------------------------------------------|--------------------------------------------------------------------------|----------------------------------------------------------------------|-------------------------------------------------------|----------------------------------------------------------------------------------------|----------------------------------------------------------------------------------------------|------------------------------------------------------------------------------------------------------------|
| 986,622<br>0<br>19,636<br>213<br>1,006,471<br>463,629                           | 1,007,847<br>0<br>13,300<br>1,189<br>1,022,336<br>492,115                | Projection<br>1,081,857<br>0<br>10,194<br>1,424<br>1,093,475         | 1,120,030<br>0<br>9,500<br>780<br>1,130,310           | 1,088,947<br>0<br>11,000<br>1,150<br>1,101,097                                         | 2023 Actual<br>% Change<br>0.7%<br>NA<br>7.9%<br>0.0%<br>0.7%                                | to 24 Budg<br>% Chang<br>-2.8%<br>NA<br>15.8%<br>47.4%<br>-2.6%                                            |
| 986,622<br>0<br>19,636<br>213<br>1,006,471<br>463,629                           | 1,007,847<br>0<br>13,300<br>1,189<br>1,022,336<br>492,115                | 1,081,857<br>0<br>10,194<br>1,424<br>1,093,475                       | 1,120,030<br>0<br>9,500<br>780<br>1,130,310           | 1,088,947<br>0<br>11,000<br>1,150<br>1,101,097                                         | % Change   0.7%   NA   7.9%   0.0%   0.7%                                                    | % Chang<br>-2.8%<br>NA<br>15.8%<br>47.4%                                                                   |
| 0<br>19,636<br>213<br>1,006,471<br>463,629                                      | 0<br>13,300<br>1,189<br>1,022,336<br>492,115                             | 0<br>10,194<br>1,424<br>1,093,475                                    | 0<br>9,500<br>780<br><u>1,130,310</u>                 | 0<br>11,000<br>1,150<br>1,101,097                                                      | NA<br>7.9%<br>0.0%                                                                           | NA<br>15.8%<br>47.4%<br>-2.6%                                                                              |
| 0<br>19,636<br>213<br>1,006,471<br>463,629                                      | 0<br>13,300<br>1,189<br>1,022,336<br>492,115                             | 0<br>10,194<br>1,424<br>1,093,475                                    | 0<br>9,500<br>780<br><u>1,130,310</u>                 | 0<br>11,000<br>1,150<br>1,101,097                                                      | NA<br>7.9%<br>0.0%                                                                           | NA<br>15.8%<br>47.4%<br>-2.6%                                                                              |
| 19,636<br>213<br><u>1,006,471</u><br>463,629                                    | 0<br>13,300<br>1,189<br>1,022,336<br>492,115                             | 0<br>10,194<br>1,424<br>1,093,475                                    | 0<br>9,500<br>780<br><u>1,130,310</u>                 | 0<br>11,000<br>1,150<br>1,101,097                                                      | 7.9%<br>0.0%<br>0.7%                                                                         | 15.8%<br>47.4%<br>-2.6%                                                                                    |
| 213<br>1,006,471<br>463,629                                                     | 1,189<br>1,022,336<br>492,115                                            | 1,424                                                                | 780                                                   | 1,150                                                                                  | 0.0%                                                                                         | 47.4%                                                                                                      |
| 213<br>1,006,471<br>463,629                                                     | 1,022,336<br>492,115                                                     | 1,093,475                                                            | 1,130,310                                             | 1,101,097                                                                              | 0.7%                                                                                         | -2.6%                                                                                                      |
| 463,629                                                                         | 1,022,336<br>492,115                                                     | 1,093,475                                                            |                                                       | 1,101,097                                                                              | 0.7%                                                                                         | -2.6%                                                                                                      |
| 463,629                                                                         | 492,115                                                                  |                                                                      |                                                       |                                                                                        |                                                                                              |                                                                                                            |
| 463,629                                                                         | 492,115                                                                  |                                                                      |                                                       |                                                                                        |                                                                                              |                                                                                                            |
|                                                                                 | ,                                                                        | 505.214                                                              | 524 440                                               | 540 750                                                                                |                                                                                              |                                                                                                            |
|                                                                                 | ,                                                                        | 505.214                                                              | 524 440                                               | 540 750                                                                                |                                                                                              |                                                                                                            |
|                                                                                 | ,                                                                        | 505.214                                                              | 524 440                                               | 540 750                                                                                |                                                                                              |                                                                                                            |
| 231 806                                                                         |                                                                          |                                                                      | 524,449                                               | 540,753                                                                                | 7.0%                                                                                         | 3.1%                                                                                                       |
| 201,000                                                                         | 262,780                                                                  | 249,111                                                              | 252,866                                               | 249,170                                                                                | 0.0%                                                                                         | -1.5%                                                                                                      |
| 45,103                                                                          | 39,339                                                                   | 35,902                                                               | 37,420                                                | 41,120                                                                                 | 14.5%                                                                                        | 9.9%                                                                                                       |
| 72,956                                                                          | 96,945                                                                   | 98,852                                                               | 101,745                                               | 102,234                                                                                | 3.4%                                                                                         | 0.5%                                                                                                       |
| 67,812                                                                          | 64,401                                                                   | 64,005                                                               | 78,640                                                | 80,340                                                                                 | 25.5%                                                                                        | 2.2%                                                                                                       |
| 881,304                                                                         | 955,580                                                                  | 953,083                                                              | 995,120                                               | 1,013,616                                                                              | 6.4%                                                                                         | 1.9%                                                                                                       |
|                                                                                 |                                                                          |                                                                      |                                                       |                                                                                        |                                                                                              |                                                                                                            |
| (5,317)                                                                         | (61,938)                                                                 | (4,908)                                                              | (135,190)                                             | (87,481)                                                                               | 1682.3%                                                                                      | -35.3                                                                                                      |
|                                                                                 | /                                                                        |                                                                      | · · · ·                                               |                                                                                        |                                                                                              |                                                                                                            |
| 886,621                                                                         | 1,017,518                                                                | 957,991                                                              | 1,130,310                                             | 1,101,097                                                                              | 14.9%                                                                                        | -2.6%                                                                                                      |
|                                                                                 |                                                                          |                                                                      |                                                       |                                                                                        |                                                                                              |                                                                                                            |
| 119,849                                                                         | 4,818                                                                    | 135,484                                                              | 0                                                     | 0                                                                                      |                                                                                              | 13                                                                                                         |
| Draft bu                                                                        |                                                                          |                                                                      |                                                       |                                                                                        |                                                                                              | 13                                                                                                         |
|                                                                                 |                                                                          | (5,317) (61,938)<br>886,621 1,017,518                                | (5,317) (61,938) (4,908)<br>886,621 1,017,518 957,991 | (5,317) (61,938) <mark>(4,908) (135,190)</mark><br>886,621 1,017,518 957,991 1,130,310 | (5,317) (61,938) (4,908) (135,190) (87,481)<br>886,621 1,017,518 957,991 1,130,310 1,101,097 | (5,317) (61,938) (4,908) (135,190) (87,481) 1682.3%<br>886,621 1,017,518 957,991 1,130,310 1,101,097 14.9% |