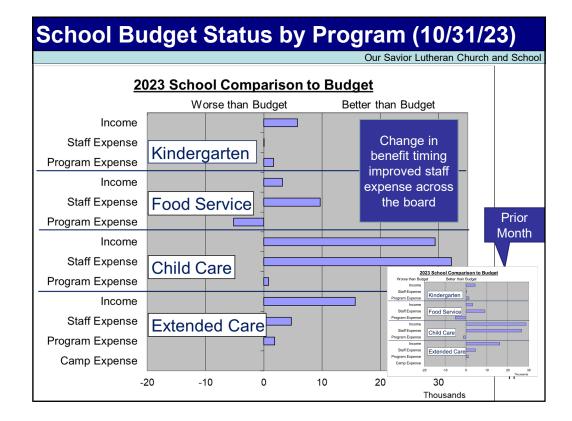

## Budget – Major Assumptions - School

| Our Savior Lutheran Church and Scho |             |             |                 |             |               |                                   |                                 |  |  |
|-------------------------------------|-------------|-------------|-----------------|-------------|---------------|-----------------------------------|---------------------------------|--|--|
| Education Program                   | 2021 Actual | 2022 Actual | 2023 Projection | 2023 Budget | 2024 Proposed | Budget to 2023<br>Actual % Change | 23 Budget to 2<br>Budget % Chan |  |  |
| Kindergarten                        |             |             |                 |             |               |                                   |                                 |  |  |
| Income                              | 52,325      | 44,969      | 49,000          | 43,234      | 50,266        | 2.6%                              | 16.3%                           |  |  |
| Expense                             | 76,882      | 80,185      | 81,803          | 83,505      | 83,279        | 1.8%                              | -0.3%                           |  |  |
| Kindergarten Net                    | (24,557)    | (35,215)    | (32,803)        | (40,271)    | (33,013)      | 0.6%                              | -18.0%                          |  |  |
| Food Service                        |             |             |                 |             |               |                                   |                                 |  |  |
| Food Service Net                    | 2,678       | (7,700)     | (14,590)        | (22,759)    | (13,085)      |                                   | -42.5%                          |  |  |
| Child Care                          |             |             |                 |             |               |                                   |                                 |  |  |
| Income                              | 464,848     | 558,228     | 647,938         | 618,534     | 695,123       | 7.3%                              | 12.4%                           |  |  |
| Expense                             | 452,332     | 576,692     | 622,549         | 685,561     | 736,883       | 18.4%                             | 7.5%                            |  |  |
| Child Care Net                      | 12,516      | (18,464)    | 25,388          | (67,027)    | (41,760)      | -264.5%                           | -37.7%                          |  |  |
| Extended Care                       |             |             |                 |             |               |                                   |                                 |  |  |
| Income                              | 63,535      | 72,940      | 97,589          | 81,900      | 103,000       | 5.5%                              | 25.8%                           |  |  |
| Expense                             | 68,397      | 81,299      | 88,293          | 94,833      | 110,423       | 25.1%                             | 16.4%                           |  |  |
| Extended Care Net                   | (4,862)     | (8,358)     | 9,296           | (12,933)    | (7,423)       | -179.9%                           | -42.6%                          |  |  |
| Education Fund Rais                 | 8,906       | 7,800       | 7,800           | 7,800       | 7,800         | 0.0%                              | 0.0%                            |  |  |
| Net                                 | (5,317)     | (61,938)    | (4,908)         | (135,190)   | (87,481)      | 1682.3%                           | -35.3%                          |  |  |