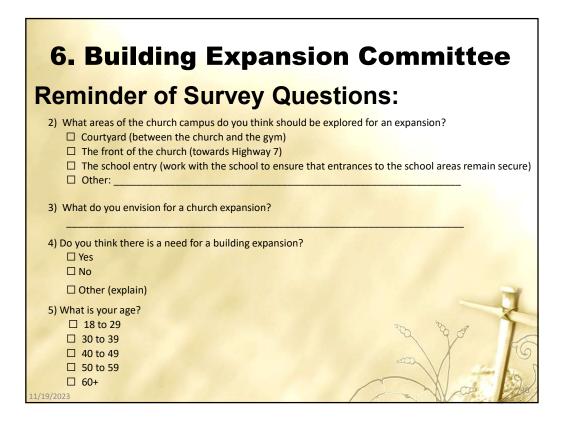

## **6. Building Expansion Committee**

- A few years ago the long-term planning committee identified the narthex as an area of opportunity based on congregational surveys
- After several discussions and looking at previous expansion plans it was determined that a fresh look should be taken
- A new committee was formed to review the need for and options of potential modifications or expansion to the current building
  - First meeting was held end of April

## **6. Building Expansion Committee**

- The mandate was to review the need for and options of a possible building expansion to assist the board in bringing options before the congregation
- Through many meetings and discussions the committee determined it prudent to get input directly from the congregation and a survey was sent out in late summer