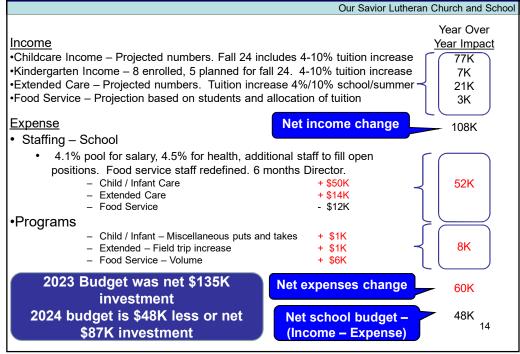

## Budget – Major Assumptions - School

| Our Savior Lutheran Church and Scho |             |             |                 |             |               |                                   |                                 |  |  |
|-------------------------------------|-------------|-------------|-----------------|-------------|---------------|-----------------------------------|---------------------------------|--|--|
| Education Program                   | 2021 Actual | 2022 Actual | 2023 Projection | 2023 Budget | 2024 Proposed | Budget to 2023<br>Actual % Change | 23 Budget to 2<br>Budget % Chan |  |  |
| Kindergarten                        |             |             |                 |             |               |                                   |                                 |  |  |
| Income                              | 52,325      | 44,969      | 49,000          | 43,234      | 50,266        | 2.6%                              | 16.3%                           |  |  |
| Expense                             | 76,882      | 80,185      | 81,803          | 83,505      | 83,279        | 1.8%                              | -0.3%                           |  |  |
| Kindergarten Net                    | (24,557)    | (35,215)    | (32,803)        | (40,271)    | (33,013)      | 0.6%                              | -18.0%                          |  |  |
| Food Service                        |             |             |                 |             |               |                                   |                                 |  |  |
| Food Service Net                    | 2,678       | (7,700)     | (14,590)        | (22,759)    | (13,085)      |                                   | -42.5%                          |  |  |
| Child Care                          |             |             |                 |             |               |                                   |                                 |  |  |
| Income                              | 464,848     | 558,228     | 647,938         | 618,534     | 695,123       | 7.3%                              | 12.4%                           |  |  |
| Expense                             | 452,332     | 576,692     | 622,549         | 685,561     | 736,883       | 18.4%                             | 7.5%                            |  |  |
| Child Care Net                      | 12,516      | (18,464)    | 25,388          | (67,027)    | (41,760)      | -264.5%                           | -37.7%                          |  |  |
| Extended Care                       |             |             |                 |             |               |                                   |                                 |  |  |
| Income                              | 63,535      | 72,940      | 97,589          | 81,900      | 103,000       | 5.5%                              | 25.8%                           |  |  |
| Expense                             | 68,397      | 81,299      | 88,293          | 94,833      | 110,423       | 25.1%                             | 16.4%                           |  |  |
| Extended Care Net                   | (4,862)     | (8,358)     | 9,296           | (12,933)    | (7,423)       | -179.9%                           | -42.6%                          |  |  |
| Education Fund Rais                 | 8,906       | 7,800       | 7,800           | 7,800       | 7,800         | 0.0%                              | 0.0%                            |  |  |
| Net                                 | (5,317)     | (61,938)    | (4,908)         | (135,190)   | (87,481)      | 1682.3%                           | -35.3%                          |  |  |